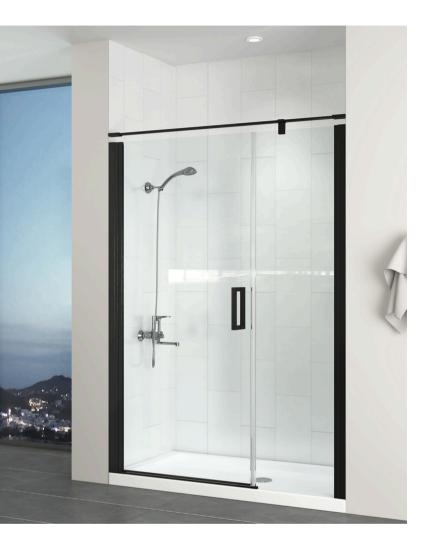

## SYDNEY SHOWER DOOR

- · Material: Aluminum
- · Glass Thickness: 6mm clear tempered
- Finish: Matte Black / Gold / Polished Chrome / Brushed Nickel
- Feature: Door can be installed Left or Right opening.
- Function: Single Bypass
- Brand: NERVALBack Painted Glass

Safety Tempered 16 CFR 1201 || ANSI Z97.1-2015 CAN/CGSB 12.1-2017 6mm UA SGCC 6822

Available Size: GD-SK

• Standard Height of 70"

\* This product is custom order for large projects only

Disclaimer: Nerval makes every effort to provide accurate specification data. However, specification may change without notice. Please visit nerval website to see Nerval's terms and conditions.